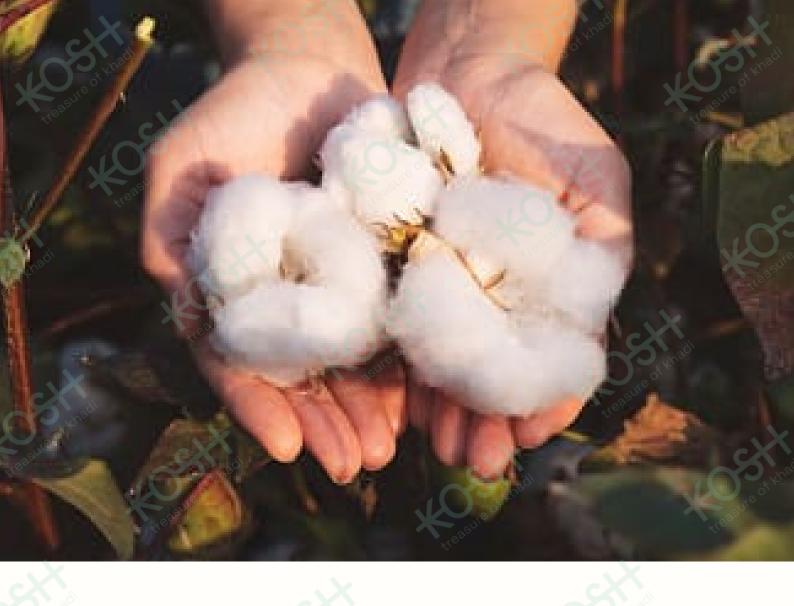

### FABRICS

Crafted from the earth itself, organic cotton hand-spun and hand-woven fabric embodies sustainable luxury.

Cultivated without harmful chemicals, the organic cotton fibers are meticulously spun by hand, retaining the inherent character of the material. This yarn is then hand-woven into a unique and beautiful fabric, further enriched by natural dyes extracted from plants, minerals, or insects. The entire process, from seed to finished product, is not only gentle on the environment but also celebrates the artistry and dedication of human hands. This fabric, ultimately biodegradable, offers a guilt-free indulgence in exquisite textiles and a commitment to a healthy planet.