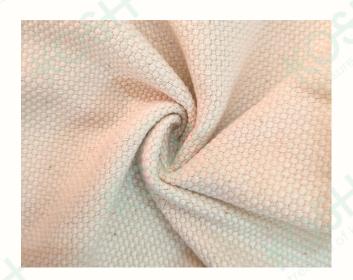

#### MATTE

Matt weave, with squares visible on both sides and equal warp/weft threads, is also called basket, hopsack, or full panama.

**USES**: Clothing, Jackets, Home Lillen **PROPERTIES**: Durable, Soft, Strong , Comfortable, Breathability, Absorbency