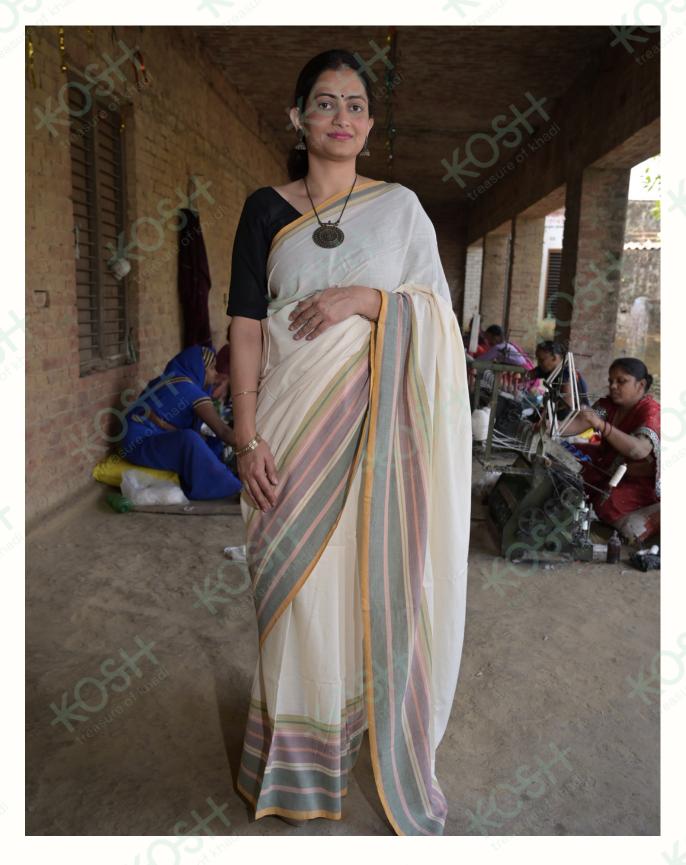

**USES**: UNISEX

**PROPERTIES**: Durable, Soft, Strong Comfortable, Breathability, Absorbency

**USES**: UNISEX

, **PROPERTIES**: Durable, Soft, Strong Comfortable, Breathability, Absorbency

Embracing tradition and sustainability, organic cotton hand-spun and hand-woven sarees are a treasure trove of eco-conscious elegance. Cultivated without harmful chemicals, the cotton is meticulously spun by hand, preserving its natural character. This yarn is then hand-woven into exquisite sarees, further enriched by vibrant hues derived from natural dyes extracted from plants, minerals, or insects. Biodegradable and gentle on the environment, each saree represents not only a celebration of age-old artistry but also a commitment to a healthier planet, making it a timeless and sustainable statement piece.

#### STRIPES SAREES

Handwoven striped sarees offer a captivating play of colors in a unique, textured weave.

BORDER SAREES

Handcrafted intricacy meets timeless elegance in handwoven sarees adorned with captivating border designs.