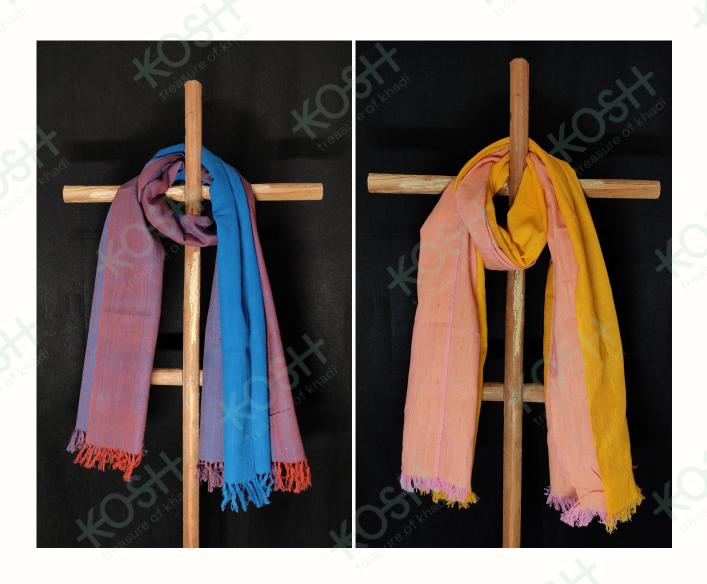

## SCARFS

Indulge in sustainable luxury with a hand-spun and hand-woven organic cotton scarf. These eco-friendly scarves, crafted from naturally dyed fibers, showcase both environmental consciousness and artisanal skill. The organic cotton, grown without harmful chemicals, is meticulously spun by hand, creating a unique and soft fabric. Natural dyes, extracted from plants, minerals, or insects, imbue the scarves with vibrant and earthy hues. Biodegradable and gentle on the environment, each scarf is a testament to both sustainable practices and the enduring beauty of handcrafted textiles.

#### **STRIPES**

Handcrafted with alternating yarn colors, this woven scarf boasts unique stripes for a touch of timeless

**USES**: UNISEX

PROPERTIES: Durable, Soft, Strong , PROPERTIES: Durable, Soft, Strong Comfortable, Breathability, Absorbency