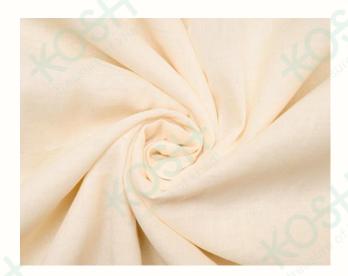

#### **PLAINS**

Plain weave, the simplest and least expensive of the three basic weaves, uses parallel threads in a criss-cross pattern to form a square grid.

**USES**: Clothing, Drapery

**PROPERTIES**: Durable, Soft, Strong , Comfortable, Breathability, Absorbency