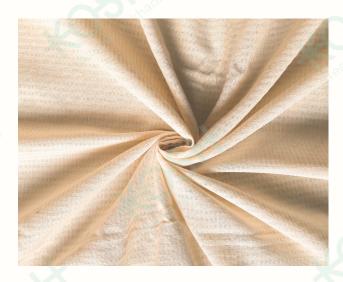

#### **PLAINS**

Plain weave, the simplest and least expensive of the three basic weaves, uses parallel threads in a criss-cross pattern to form a square grid.

**USES**: Clothing, Drapery

**PROPERTIES**: Durable, Soft, Strong , Comfortable, Breathability, Absorbency