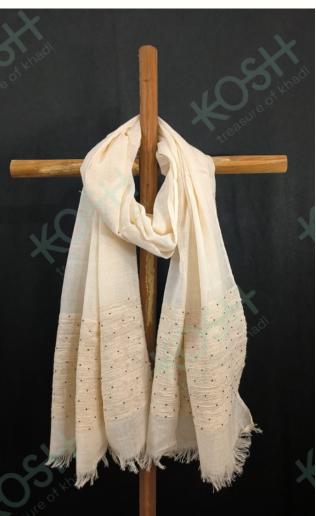

## SCARFS

Indulge in sustainable luxury with a hand-spun and hand-woven organic cotton scarf. These eco-friendly scarves, crafted from naturally dyed fibers, showcase both environmental consciousness and artisanal skill. The organic cotton, grown without harmful chemicals, is meticulously spun by hand, creating a unique and soft fabric. Natural dyes, extracted from plants, minerals, or insects, imbue the scarves with vibrant and earthy hues. Biodegradable and gentle on the environment, each scarf is a testament to both sustainable practices and the enduring beauty of handcrafted textiles.

#### **SLUB & BEATS**

Embrace timeless elegance with a handwoven slub weave scarf, where uneven threads create subtle texture, and hand-beaten embroidery adds a touch of artisanal charm.

**USES: UNISEX** 