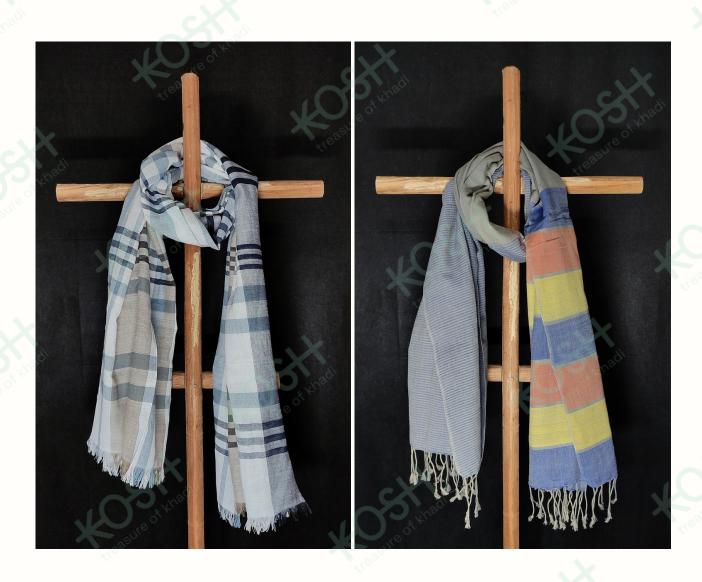

## SCARFS

Indulge in sustainable luxury with a hand-spun and hand-woven organic cotton scarf. These eco-friendly scarves, crafted from naturally dyed fibers, showcase both environmental consciousness and artisanal skill. The organic cotton, grown without harmful chemicals, is meticulously spun by hand, creating a unique and soft fabric. Natural dyes, extracted from plants, minerals, or insects, imbue the scarves with vibrant and earthy hues. Biodegradable and gentle on the environment, each scarf is a testament to both sustainable practices and the enduring beauty of handcrafted textiles.

#### PLAINS & CHECKS

Classic comfort meets handmade charm in this timeless plain weave scarf.

#### **STRIPES**

Handcrafted with alternating yarn colors, this woven scarf boasts unique stripes for a touch of timeless

**USES**: UNISEX

PROPERTIES: Durable, Soft, Strong , PROPERTIES: Durable, Soft, Strong Comfortable, Breathability, Absorbency

#### **MAHABALESHWAR**

TRICOLOUR

Drape yourself in tradition with a handcrafted Maheshwar scarf, woven using centuries-old techniques for a touch of timeless elegance.

Handwoven tricolor scarf boasts a symphony of colors in a unique, textured weave.