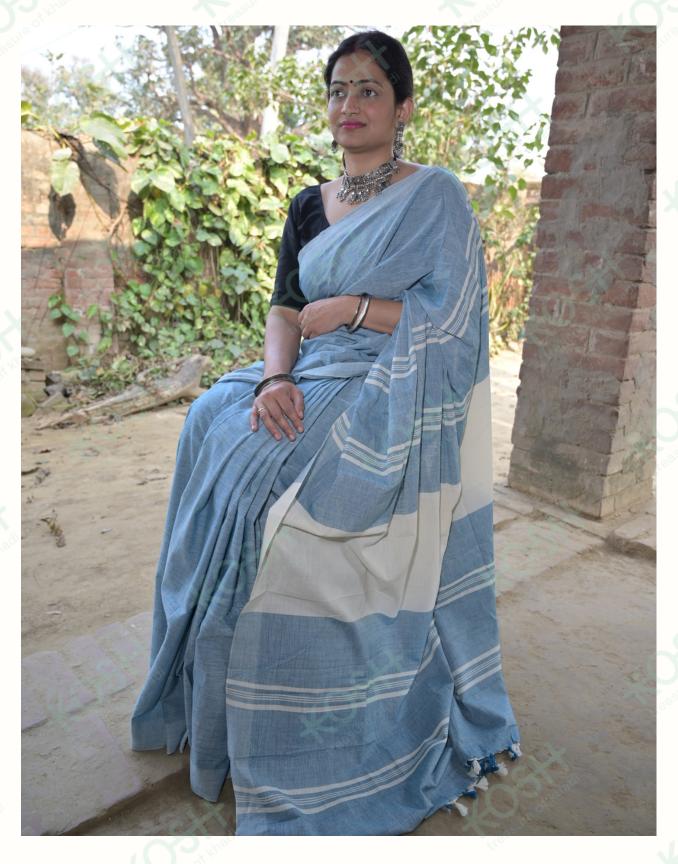

**USES**: UNISEX

**PROPERTIES**: Durable, Soft, Strong Comfortable, Breathability, Absorbency

**USES**: UNISEX

, **PROPERTIES**: Durable, Soft, Strong Comfortable, Breathability, Absorbency

Embracing tradition and sustainability, organic cotton hand-spun and hand-woven sarees are a treasure trove of eco-conscious elegance. Cultivated without harmful chemicals, the cotton is meticulously spun by hand, preserving its natural character. This yarn is then hand-woven into exquisite sarees, further enriched by vibrant hues derived from natural dyes extracted from plants, minerals, or insects. Biodegradable and gentle on the environment, each saree represents not only a celebration of age-old artistry but also a commitment to a healthier planet, making it a timeless and sustainable statement piece.

#### STRIPES SAREES

Handwoven striped sarees offer a captivating play of colors in a unique, textured weave.

BORDER SAREES

Handcrafted intricacy meets timeless elegance in handwoven sarees adorned with captivating border designs.