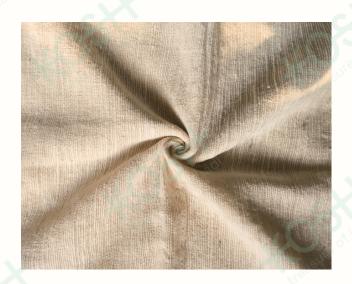

### FABRICS

Crafted from the earth itself, organic cotton hand-spun and hand-woven fabric embodies sustainable luxury.

Cultivated without harmful chemicals, the organic cotton fibers are meticulously spun by hand, retaining the inherent character of the material. This yarn is then hand-woven into a unique and beautiful fabric, further enriched by natural dyes extracted from plants, minerals, or insects. The entire process, from seed to finished product, is not only gentle on the environment but also celebrates the artistry and dedication of human hands. This fabric, ultimately biodegradable, offers a guilt-free indulgence in exquisite textiles and a commitment to a healthy planet.