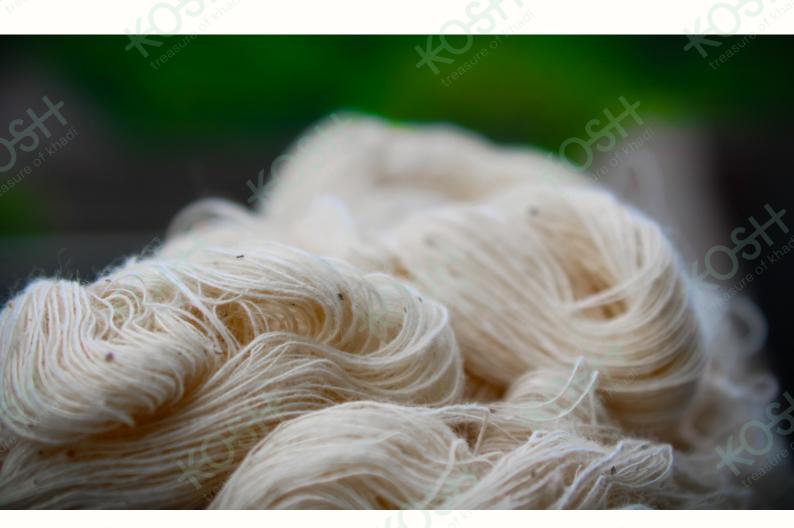

### FABRICS

Crafted from the earth itself, organic cotton hand-spun and hand-woven fabric embodies sustainable luxury.

Cultivated without harmful chemicals, the organic cotton fibers are meticulously spun by hand, retaining the inherent character of the material. This yarn is then hand-woven into a unique and beautiful fabric, further enriched by natural dyes extracted from plants, minerals, or insects. The entire process, from seed to finished product, is not only gentle on the environment but also celebrates the artistry and dedication of human hands. This fabric, ultimately biodegradable, offers a guilt-free indulgence in exquisite textiles and a commitment to a healthy planet.