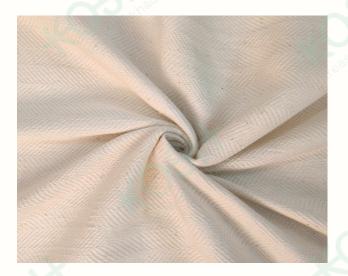

#### WAFFLE

Warp rib, a 1/1 filling interlacement with texture in warp direction, requires at least two heald frames and uses weft yarns equal to the weave formula's sum.

**USES**: Clothing, Drapery

**PROPERTIES**: Durable, Soft, Strong, Comfortable, Breathability, Absorbency