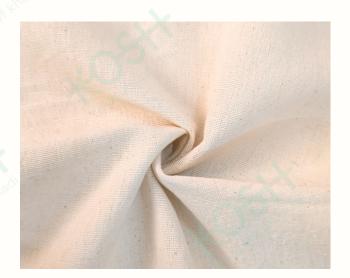

#### MATTE

Matt weave, with squares visible on both sides and equal warp/weft threads, is also called basket, hopsack, or full panama.

**USES**: Clothing, Jackets, Home Lillen **PROPERTIES**: Durable, Soft, Strong , Comfortable, Breathability, Absorbency