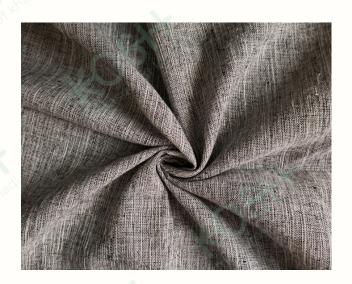

#### **TEXTURED**

Minimal interlacement in these weaves creates a lustrous, smooth surface, allowing a cotton warp to mimic the luxurious feel and appearance of silk.

**USES**: Clothing, Jackets, Home Lillen **PROPERTIES**: Durable, Soft, Strong , Comfortable, Breathability, Absorbency