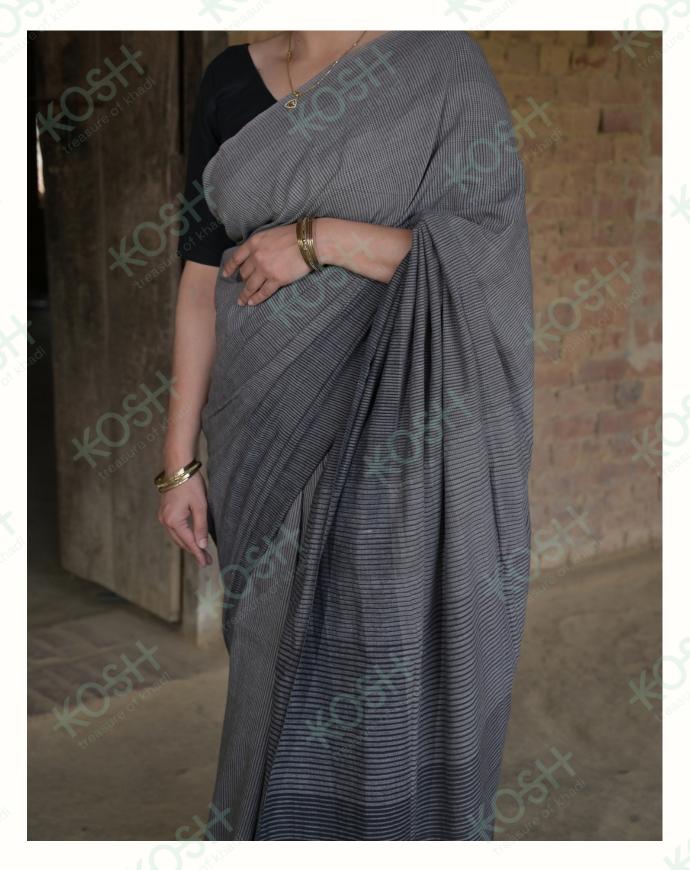

**USES**: UNISEX

**PROPERTIES**: Durable, Soft, Strong Comfortable, Breathability, Absorbency

**USES**: UNISEX

, **PROPERTIES**: Durable, Soft, Strong Comfortable, Breathability, Absorbency

Embracing tradition and sustainability, organic cotton hand-spun and hand-woven sarees are a treasure trove of eco-conscious elegance. Cultivated without harmful chemicals, the cotton is meticulously spun by hand, preserving its natural character. This yarn is then hand-woven into exquisite sarees, further enriched by vibrant hues derived from natural dyes extracted from plants, minerals, or insects. Biodegradable and gentle on the environment, each saree represents not only a celebration of age-old artistry but also a commitment to a healthier planet, making it a timeless and sustainable statement piece.

#### ALLOVER SAREES

Handwoven striped sarees offer a captivating play of colors in a unique, textured weave.