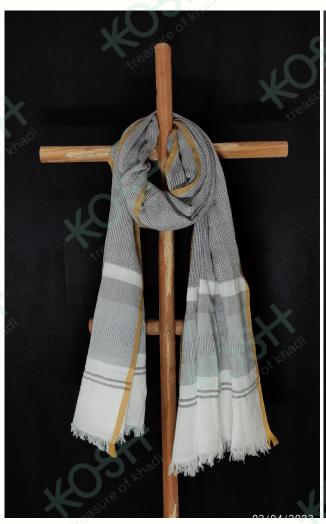

## SCARFS

Indulge in sustainable luxury with a hand-spun and hand-woven organic cotton scarf. These eco-friendly scarves, crafted from naturally dyed fibers, showcase both environmental consciousness and artisanal skill. The organic cotton, grown without harmful chemicals, is meticulously spun by hand, creating a unique and soft fabric. Natural dyes, extracted from plants, minerals, or insects, imbue the scarves with vibrant and earthy hues. Biodegradable and gentle on the environment, each scarf is a testament to both sustainable practices and the enduring beauty of handcrafted textiles.

#### **MAHABALESHWAR**

TRICOLOUR

Drape yourself in tradition with a handcrafted Maheshwar scarf, woven using centuries-old techniques for a touch of timeless elegance.

Handwoven tricolor scarf boasts a symphony of colors in a unique, textured weave.